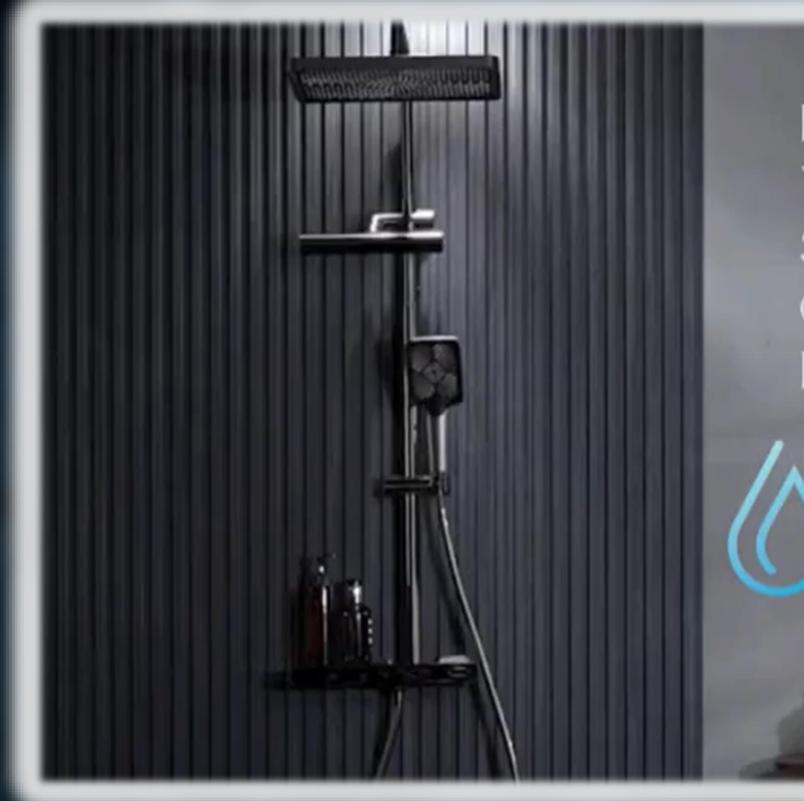

#### Convert your Shower into a AcquaSPA in under 10 Mins!

Imagine going from this...

#### to this in 10 min flat, **NO PLUMBER!**

You just take out your old shower head and arm and replace it with your own **Private Spa**!