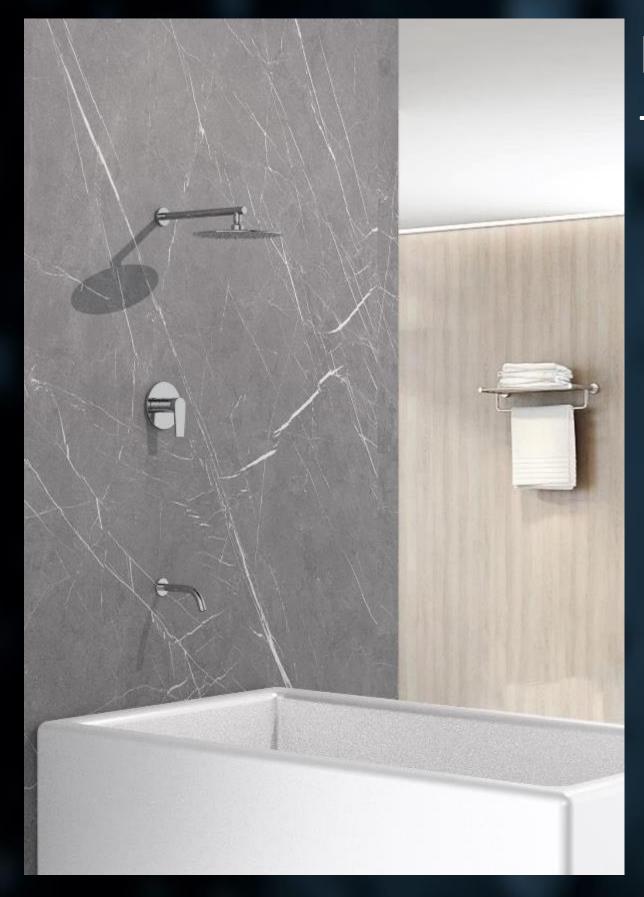

#### Convert your Shower into a AcquaSPA in under 10 Mins!

Imagine going from this...

#### to this in 10 min flat, **NO PLUMBER!**

You just take out your old shower head and arm and replace it with your own **Private Spa**!