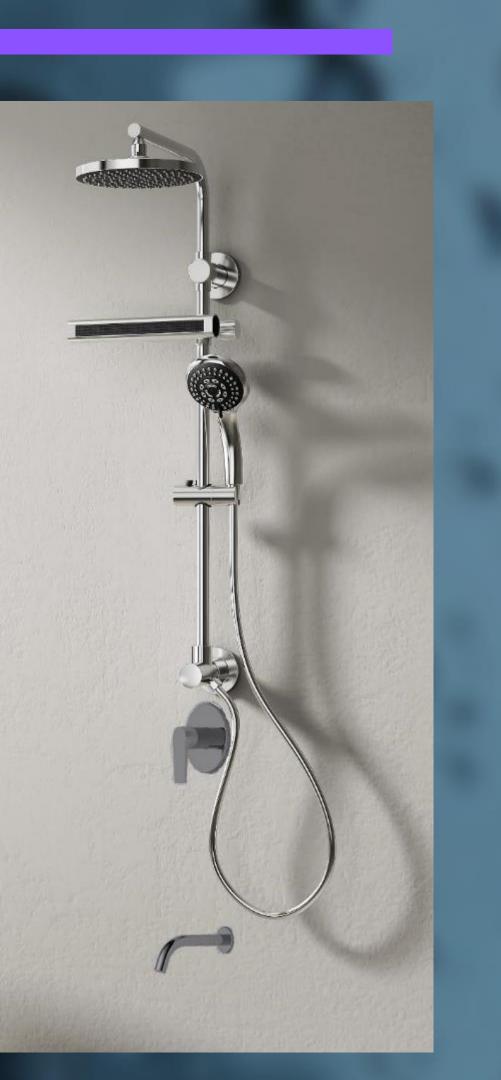

#### The SCW Brand new AcquaFALL Shower Columns

MALLAND

- Long 10-1/4in 3 Function Acqua FALL Jet

COMMAND

- Large 9in Overhead
- 5 Function Handheld

SCW1CD With a shelf SCW1C Without a shelf

Without a shelf

#### The SCW Brand new AcquaFALL Shower Columns

- Long 10-1/4in 3 Function Acqua FALL Jet
- U.S Patented 6 Function Overhead
- 5 Function Handheld

SCW2C Without a shelf