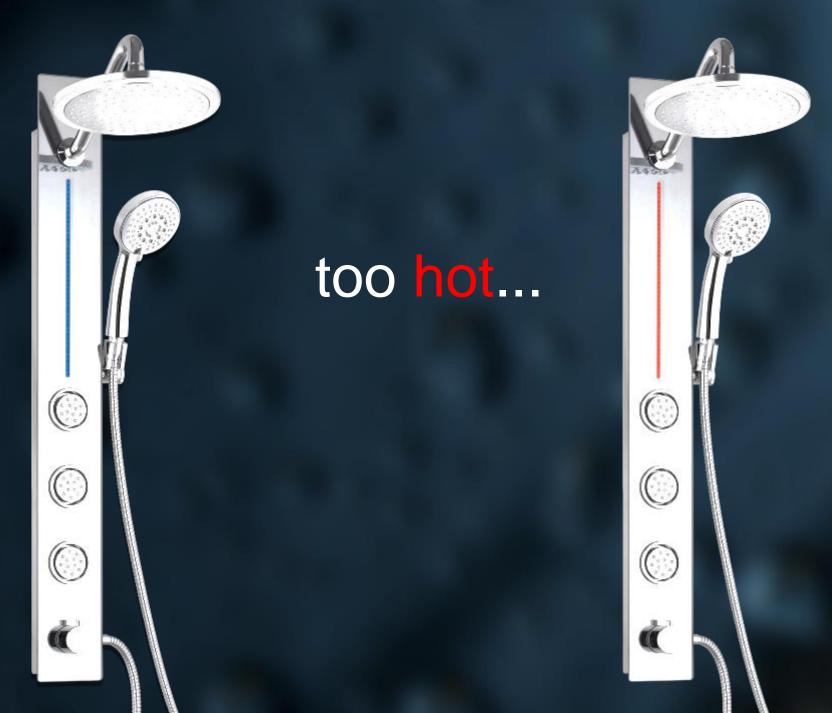

#### Know the temperature of the water before you Jump in ! No batteries required! The system uses the water flow to generate its own power! Introducing <u>SensoTEMP</u>

#### Too cold...