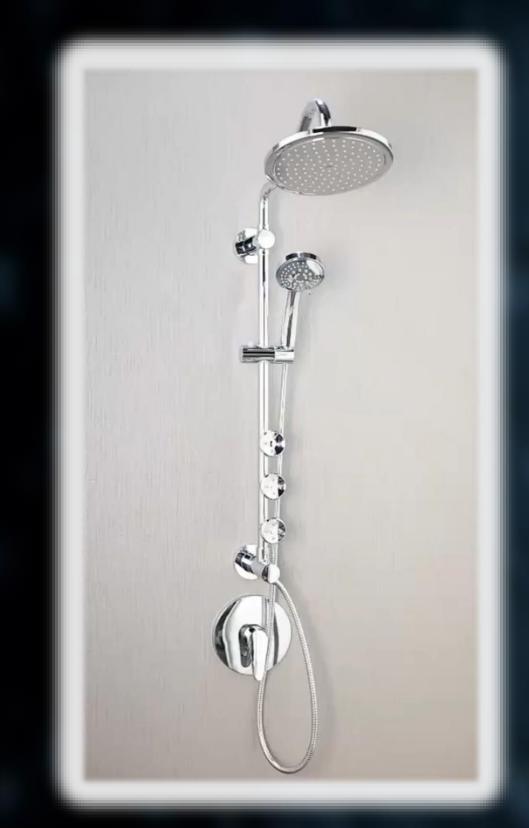

#### to this in 10 min flat, **NO PLUMBER!**

You just take out your old shower head and arm and replace it with your own **Private Spa**!