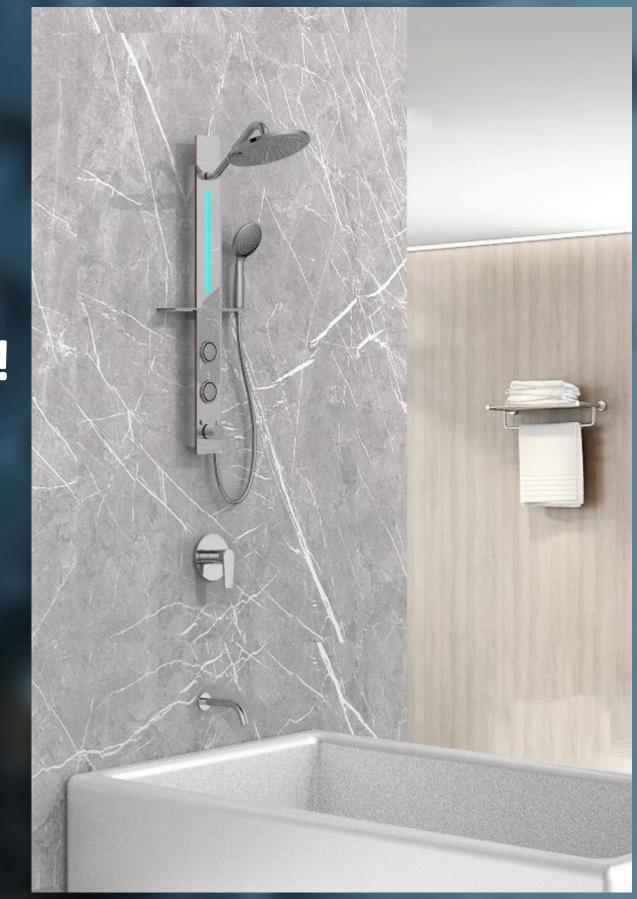

## The SL31M Series with 3 Jets and Strip SensoTEMP LED Light

#### Many other configurations available in this series

Please scan this QR code to view this video

No Plumber required! No Batteries required! The system uses the water flow to generate its own power!