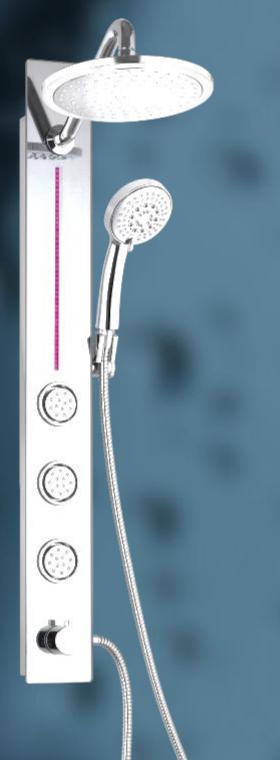

### PREMIUM SHOWERS FROM FROM FORNO ACQUA



#### Convert your Shower into a AcquaSPA in under 10 Mins!



Imagine going from this...

#### to this in 10 min flat, **NO PLUMBER!**

You just take out your old shower head and arm and replace it with your own **Private Spa**!



#### Know the temperature of the water before you Jump in ! No batteries required! The system uses the water flow to generate its own power! Introducing <u>SensoTEMP</u>

#### Too cold...



#### **PERFECT!**



## The SL31M Series with 3 Jets and Strip SensoTEMP LED Light

#### Many other configurations available in this series



Please scan this QR code to view this video



No Plumber required! No Batteries required! The system uses the water flow to generate its own power!

## The SL31B Series AcquaSPA with SensoTEMP Jets!

Many other configurations available in this series

No Plumber required! No Batteries required! The system uses the water flow to generate its own power!



Please scan this QR code to view this video



#### Instant Upgrade!



Imagine going from this...

> to this in 10 min flat, **NO PLUMBER!**

You just take out your old shower head and arm and replace it with your own AcquaFALL Jet Shower Column!



#### See the SCW Waterfall Shower Column in action



Please scan t