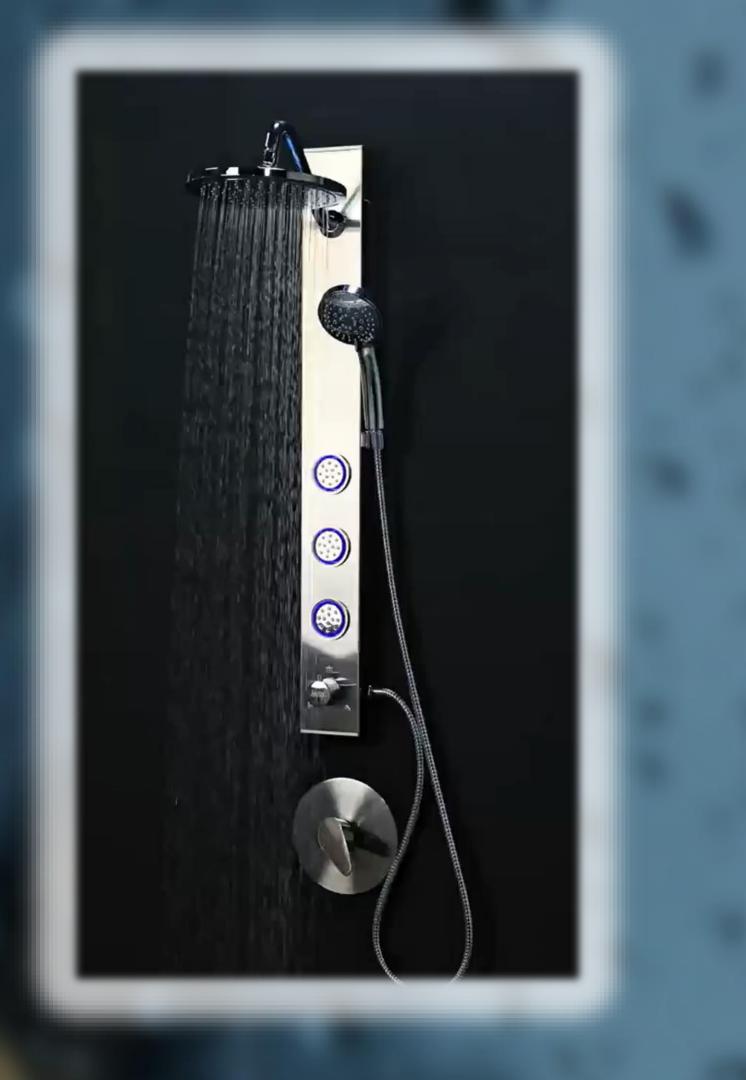

## The SL31M Series with 3 Jets and Strip SensoTEMP LED Light

#### Many other configurations available in this series

Please scan this QR code to view this video

No Plumber required! No Batteries required! The system uses the water flow to generate its own power!

## The SL31B Series AcquaSPA with SensoTEMP Jets!

Many other configurations available in this series

No Plumber required! No Batteries required! The system uses the water flow to generate its own power!