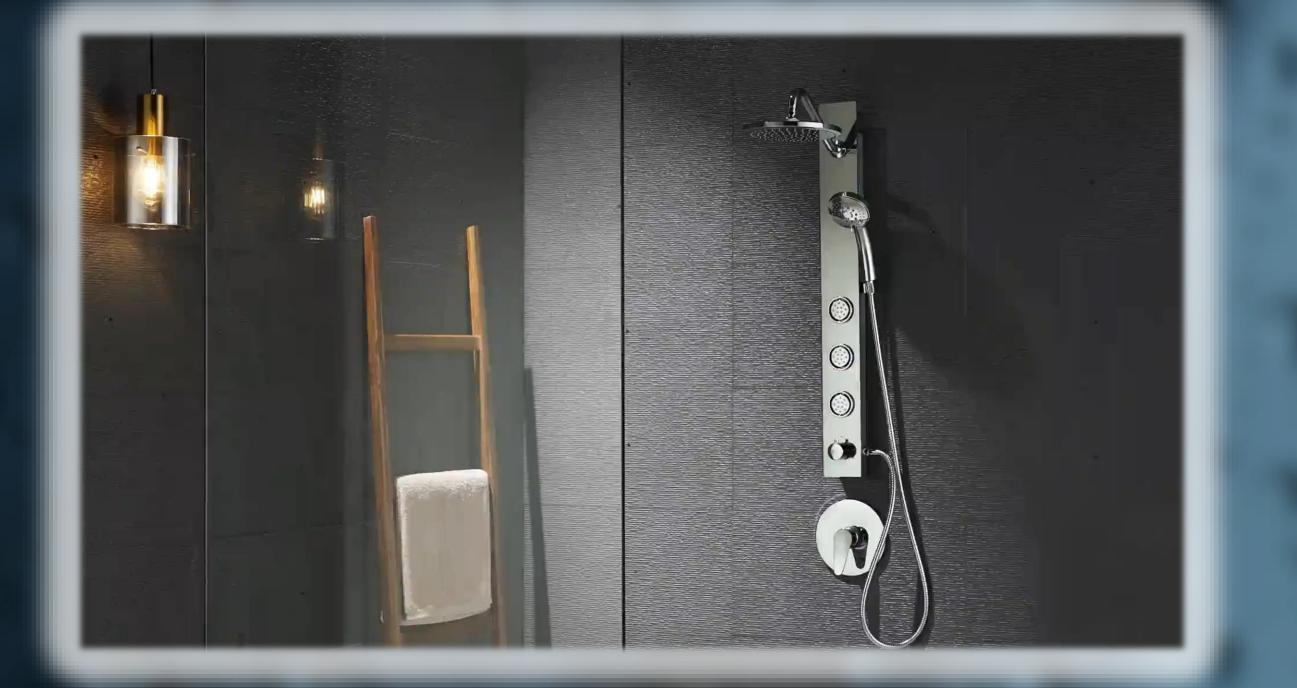

#### Convert your Shower into a AcquaSPA in under 10 Mins!

Imagine going from this...

#### to this in 10 min flat, **NO PLUMBER!**

You just take out your old shower head and arm and replace it with your own **Private Spa**!